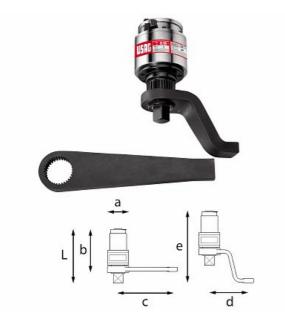

## 828/6000

- Ratchet model with inversion lever for clockwise and counterclockwise tightening
- Non-return safety system for maintaining multiplier tension, thus avoiding dangerous returns at the end of each tightening operation
- Disengagement device to protect the mechanism which activates when the maximum capacity of the multiplier is exceeded
- Supplied with a fabric bag with straight and offset safety levers and test certificate
- Dimensions (axbxc): 119x231x300 mm
- Dimensions (dxe): 213x351 mm
- Length (L): 271 mmSquare female: 1/2"Square male: 1 1/2"